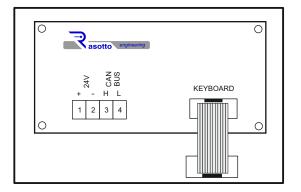

----------------------------------------------|
| Absorption           | Max 100mA                                    |
| Display              | LCD 20 x 2 lines large characters            |
| Keyboard             | 12 golden keys                               |
| Wiring               | Serial CAN-BUS                               |
| Memory               | Eeprom                                       |
| Operation conditions | 0 +55°C / 2090% R.U.<br>without condensation |
| Storage conditions   | -25 +80°C / 2090% R.U. without condensation  |
| Mounting             | panel                                        |
| Container            | In anodised aluminum                         |
| Protection degree    | IP55                                         |

## **Electrical connections**



## **Dimensions**





Rasotto engineering

DSSTech Srl Sede legale: via dell'Artigianato 3 - 36034 - Malo (VI) - Italy Tel. +390445637541 E-mail: info@dsstech.it WEB site: www.dsstechautomation.com P.I., C.F., N. Reg. Imprese IT04118980244 Capitale sociale: 10.000,00 Euro i.v.