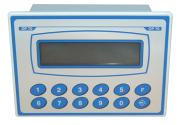

**OP70** 

Serial operator panel

Intelligent panel with interface function between the operator and the system. The front is in silver anodised aluminum with concealed fixing screws, the keyboard is golden to be used in harsh environments.

The display is green or blue with 2 lines and with large characters for remote viewing.