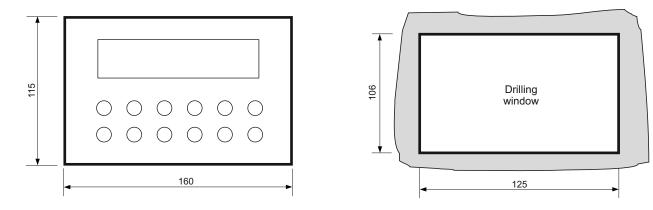

## **Dimensions**

Rasotto engineering

DSSTech Srl Sede legale: via dell'Artigianato 3 - 36034 - Malo (VI) - Italy Tel. +390445637541 E-mail: info@dsstech.it WEB site: www.dsstechautomation.com P.I., C.F., N. Reg. Imprese IT04118980244 Capitale sociale: 10.000,00 Euro i.v.